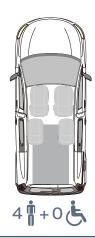

5 m)



With the unfolded ramp the vehicle can be accessed comfortably with a wheelchair.



Optional **EASY**FLEX ramp folded flat allows full use of the luggage area.



Optional the vehicle can be equipped with the head & backrest FUTURESAFE.

### THESE FACTS MAKE ALL THE DIFFERENCE

- » XXL cut out without any obstructions
- » PROTEKTOR 2.0 occupant & wheelchair restraint system (ISO approved)
- » Extra long front electric belts for the wheelchair
- is extremely user-friendly and can be converted quickly to a loading area ideal for combined usage
- » Two single seats in 2nd row
- » The optional, patented **EASY**FLEX ramp » Optional head & backrest FUTURE**SAFE** is available
  - » Conversion only available for vehicles with petrol engine (not diesel)

#### **SEATING ARRANGEMENTS**





#### **TESTED SAFETY**

The vehicle is statically tested acc. to Regulation (EU) 2018/858.



## **TECHNICAL DATA**

» Ramp

Aluminium, anti-slip surface, gas strut supported, EASYUSE function providing a very simple and effortless operation with one hand

» Wheelchair area interior floor dimensions Width approx. 810 mm x length approx. 1.480 mm

» Wheelchair area height dimensions

Rear entrance height approx. 1.420 mm; Interior height approx. 1.420 mm (Rollstuhlbereich hinten)



AMF-Bruns GmbH & Co. KG | Hauptstraße 101 | D-26689 Apen Phone +49 (0) 44 89 / 72 72 50 | Fax +49 (0) 44 89 / 62 45 hubmatik@amf-bruns.de

www.amf-bruns.de