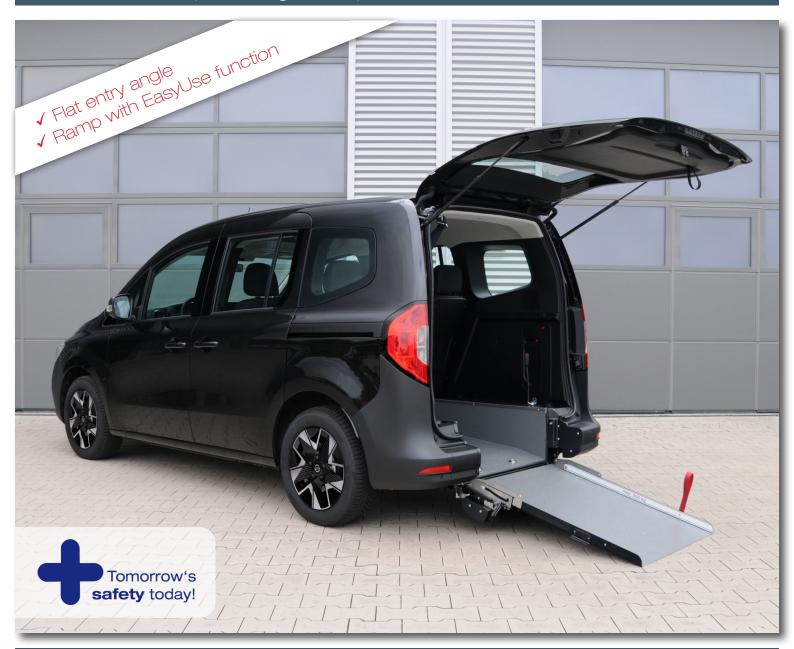

## ACCESSIBLE VEHICLE WITH REAR CUT FLOOR

Nissan Townstar L1 (vehicle length: 4.5 m)

With the unfolded ramp the vehicle can be accessed comfortably with a wheelchair.

Optional **EASY**FLEX ramp folded flat allows full use of the luggage area.

## **TECHNICAL DATA**

» Ramp

Aluminium, anti-slip surface, gas strut supported, EASYUSE function providing a very simple and effortless operation with one hand

» Wheelchair area interior floor dimensions Width approx. 810 mm x length approx. 1.480 mm