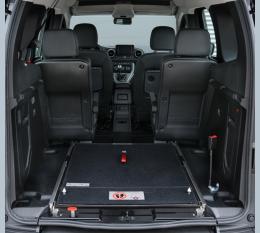

#### **SEATING ARRANGEMENTS**

### THESE FACTS MAKE ALL THE DIFFERENCE

- » XXL cut out without any obstructions
- » PROTEKTOR 2.0 occupant & wheelchair restraint system (ISO approved)
- » Extra long front electric belts for the wheelchair
- is extremely user-friendly and can be converted quickly to a loading area ideal for combined usage
- » Two single seats in 2nd row
- » The optional, patented **EASY**FLEX ramp » Optional head & backrest FUTURE**SAFE** is available
  - » Conversion only available for vehicles with petrol engine (not diesel)