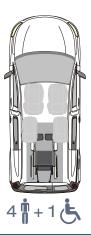

4.5 m)



With the unfolded ramp the vehicle can be accessed comfortably with a wheelchair.



Optional **EASY**FLEX ramp folded flat allows full use of the luggage area.



Optional the vehicle can be equipped with the head & backrest FUTURESAFE.

### THESE FACTS MAKE ALL THE DIFFERENCE

- » XXL cut out without any obstructions
- » PROTEKTOR 2.0 occupant & wheelchair restraint system (ISO approved)
- » Extra long front electric belts for the wheelchair
- is extremely user-friendly and can be converted quickly to a loading area ideal for combined usage
- » Two single seats in 2nd row
- » The optional, patented **EASY**FLEX ramp » Optional head & backrest FUTURE**SAFE** is available
  - » Conversion only available for vehicles with petrol engine (not diesel)

#### **SEATING ARRANGEMENTS**





#### **TESTED SAFETY**

The vehicle is statically tested acc. to Regulation (EU) 2018/858.



## **TECHNICAL DATA**

» Ramp

Aluminium, anti-slip surface, gas strut supported, EASYUSE function providing a very simple and effortless operation with one hand

» Wheelchair area interior floor dimensions Width approx. 810 mm x length approx. 1.480 mm

» Wheelchair area height dimensions

Rear entrance height approx. 1.420 mm; Interior height approx. 1.420 mm (Rollstuhlbereich hinten)



AMF-Bruns GmbH & Co. KG | Hauptstraße 101 | D-26689 Apen Phone +49 (0) 44 89 / 72 72 50 | Fax +49 (0) 44 89 / 62 45 hubmatik@amf-bruns.de

www.amf-bruns.de