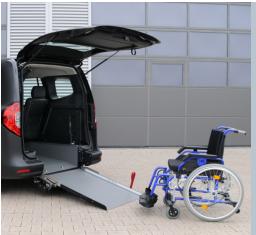

## ACCESSIBLE VEHICLE WITH REAR CUT FLOOR

Nissan Townstar L1 (vehicle length: 4.5 m)

With the unfolded ramp the vehicle can be accessed comfortably with a wheelchair.

Optional **EASY**FLEX ramp folded flat allows full use of the luggage area.

### THESE FACTS MAKE ALL THE DIFFERENCE

- » XXL cut out without any obstructions
- » PROTEKTOR 2.0 occupant & wheelchair restraint system (ISO approved)
- » Extra long front electric belts for the wheelchair
- is extremely user-friendly and can be converted quickly to a loading area ideal for combined usage
- » Two single seats in 2nd row
- » The optional, patented **EASY**FLEX ramp » Optional head & backrest FUTURE**SAFE** is available
  - » Conversion only available for vehicles with petrol engine (not diesel)