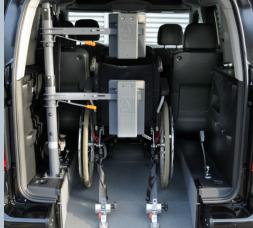

### THESE FACTS MAKE ALL THE DIFFERENCE

- » XXL cut out without any obstructions
- » PROTEKTOR 2.0 occupant & wheelchair restraint system (ISO approved)
- » Extra long front electric belts for the wheelchair
- is extremely user-friendly and can be converted quickly to a loading area ideal for combined usage
- » Two single seats in 2nd row
- » The optional, patented **EASY**FLEX ramp » Optional head & backrest FUTURE**SAFE** is available
  - » Conversion only available for vehicles with petrol engine (not diesel)

#### **TESTED SAFETY**

The vehicle is statically tested acc. to Regulation (EU) 2018/858.